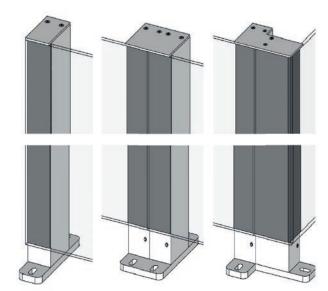

### Baseplate mounts

Baseplate mounts are available as single, double and corner variants as well as side baseplate mounts

### Cover caps

Cover caps are available as single, double and corner variants

### Material

Glass, aluminium and stainless steel