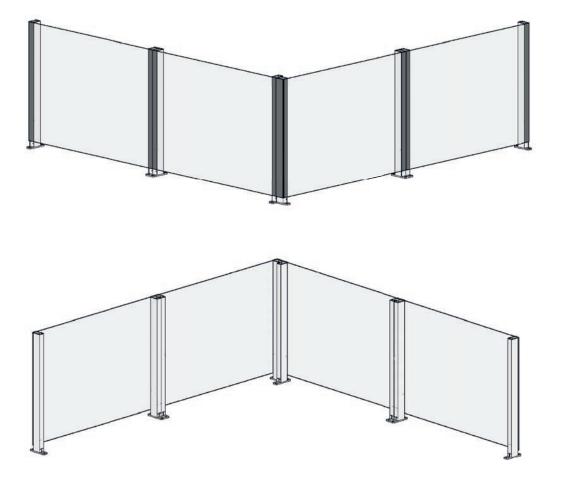

### Baseplate mounts

Baseplate mounts are available as single, double and corner variants as well as side baseplate mounts

### Cover caps

Cover caps are available as single, double and corner variants

### Width measurement corner section

Offset corner. For other corner solutions contact your seller