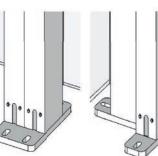

### Baseplate mounts

Baseplate mounts are available as single, double and corner variants as well as side baseplate mounts

### Assembly

Sections are delivered ready-assembled. Sections are linked together during installation to form a system with the help of double cover caps and double baseplate mounts