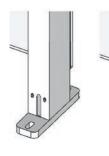

### Baseplate mounts

Baseplate mounts are available as single, double and corner variants as well as side baseplate mounts