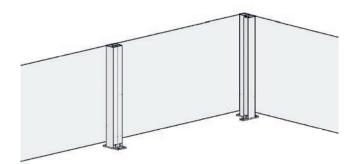

## CiUFlex

Product type Location Glass balustrade Ground level

### Manufacturing method

Structural glazing is used to fit the glass to the aluminium posts

### Width measurement corner section

Offset corner. For other corner solutions contact your seller